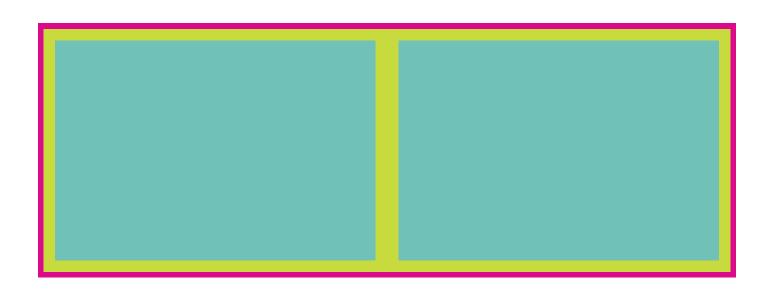

## A4 (Landscape) Saddle Stitch Booklet - Cover Page

Booklets require a bleed of 5mm to compensate for page "creep" (when you fold a lot of pages the middle pages get pushed out). Supply pages facing pages and not individual pages.

Booklets require a bleed of 5mm to compensate for page "creep" (when you fold a lot of pages the middle pages get pushed out). Supply pages facing pages and not individual pages.

We require PDF files in CMYK with fonts embedded or converted to curves.