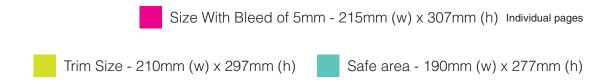

Size With Bleed of 5mm - 220mm (w) x 317mm (h)

Trim Size - 210mm (w) x 297mm (h) Safe area - 190mm (w) x 277mm (h)

Booklets require a bleed of 5mm to compensate for page "creep" (when you fold a lot of pages the middle pages get pushed out). Supply pages facing pages and not individual pages.

Booklets require a bleed of 5mm to compensate for page "creep" (when you fold a lot of pages the middle pages get pushed out). Supply pages facing pages and not individual pages.

We require PDF files in CMYK with fonts embedded or converted to curves.