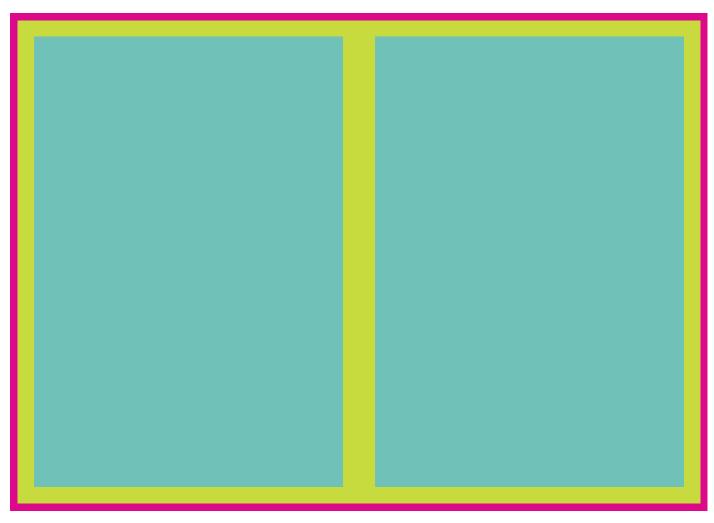

Size With Bleed of 5mm - 220mm (w) x 317mm (h)

Trim Size - 210mm (w) x 297mm (h) Safe area - 190mm (w) x 277mm (h)

Booklets require a bleed of 5mm to compensate for page "creep" (when you fold a lot of pages the middle pages get pushed out). Supply pages facing pages and not individual pages.

Booklets require a bleed of 5mm to compensate for page "creep" (when you fold a lot of pages the middle pages get pushed out). Supply pages facing pages and not individual pages.

We require PDF files in CMYK with fonts embedded or converted to curves.