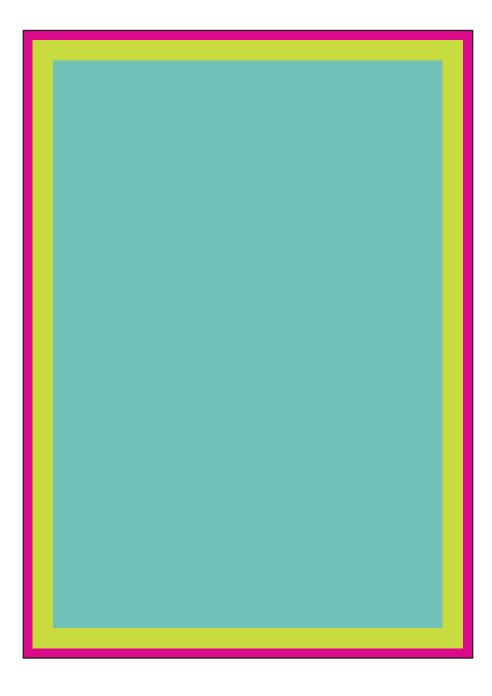

Size With Bleed of 5mm - 220mm (w) x 317mm (h)

Trim Size - 210mm (w) x 297mm (h) Safe area - 190mm (w) x 277mm (h)

Booklets require a bleed of 5mm to compensate for page "creep" (when you fold a lot of pages the middle pages get pushed out). Supply pages facing pages and not individual pages.

Booklets require a bleed of 5mm to compensate for page "creep" (when you fold a lot of pages the middle pages get pushed out). Supply pages facing pages and not individual pages.

We require PDF files in CMYK with fonts embedded or converted to curves.